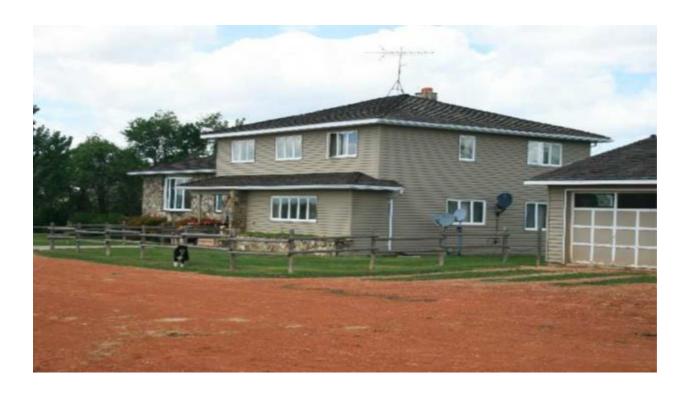

#### **Improvements**

A ranch style Tri-level home built in 1979 with 6 bedrooms, 2 3/4 bathrooms and a 4-stall garage. 40x80 Quonset with concrete floor built in 1975, 40x100 Quonset concrete floor built in 1973, 40x74 pole barn built in 1974, 20x72 pole barn built in 1988. The current owner has built a new set of steel corrals.