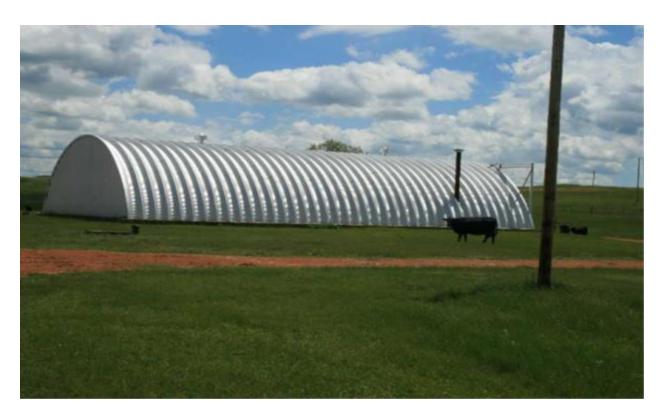

#### **Improvements**

A ranch style Tri-level home built in 1979 with 6 bedrooms, 2 3/4 bathrooms and a 4-stall garage. 40x80 Quonset with concrete floor built in 1975, 40x100 Quonset concrete floor built in 1973, 40x74 pole barn built in 1974, 20x72 pole barn built in 1988. The current owner has built a new set of steel corrals.