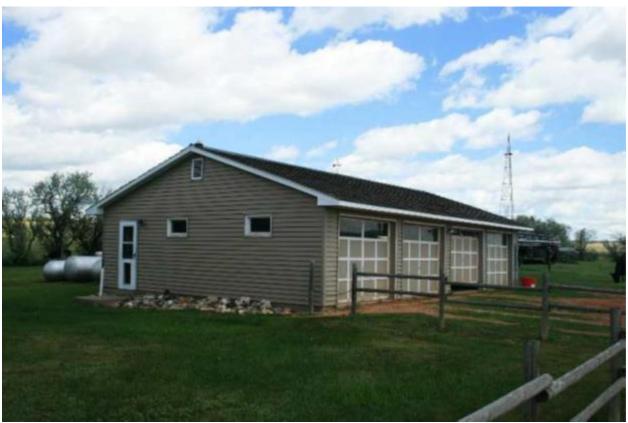

#### **Improvements**

A ranch style Tri-level home built in 1979 with 6 bedrooms, 2 3/4 bathrooms and a 4-stall garage. 40x80 Quonset with concrete floor built in 1975, 40x100 Quonset concrete floor built in 1973, 40x74 pole barn built in 1974, 20x72 pole barn built in 1988. The current owner has built a new set of steel corrals.