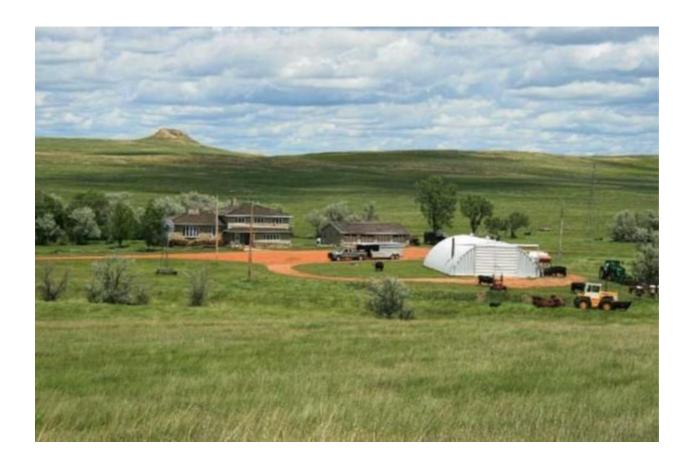

#### **Improvements**

A ranch style Tri-level home built in 1979 with 6 bedrooms, 2 3/4 bathrooms and a 4-stall garage. 40x80 Quonset with concrete floor built in 1975, 40x100 Quonset concrete floor built in 1973, 40x74 pole barn built in 1974, 20x72 pole barn built in 1988. The current owner has built a new set of steel corrals.