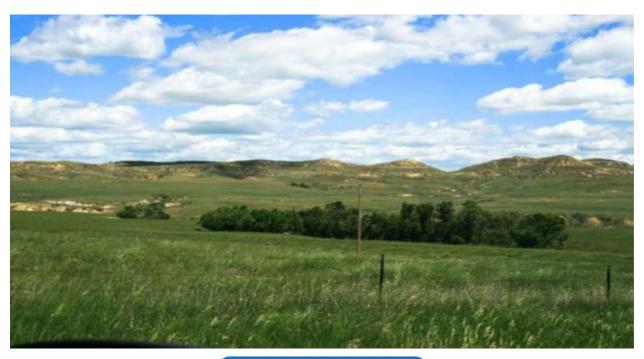

The fences are in good condition and located to allow for the maximum utilization of the grazing resources of the ranch.

The ranch has its share of wildlife, mule deer, upland birds, elk move through the ranch from time to time and other wildlife call the ranch home.

Elk Grazing on the south end of the Ranch.