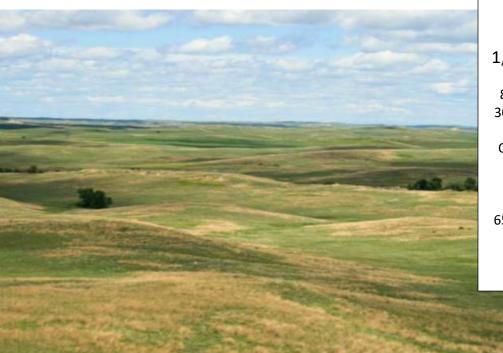

Acreage

6,702 +/- Deeded Acres

1,747+/- State Leases

8,149+/- acres grass and 300+/- dry cropland acres.

Owner rated at 450 pairs and 100-200 yearlings annually on the ranch.

650+/- acres are improved pasture or hay land.

#### Operation

This ranch is very productive, putting pounds on cattle with grass.

This ranch is watered from 5 wells and 7+/- miles of pipelines, multiple reservoirs, and a developed spring that flows year-round. Located at the Headquarters is another 1,200' well.

The fences are in good condition and located to allow for the maximum utilization of the grazing resources of the ranch.

The ranch has its share of wildlife, mule deer, upland birds, elk move through the ranch from time to time and other wildlife call the ranch home.