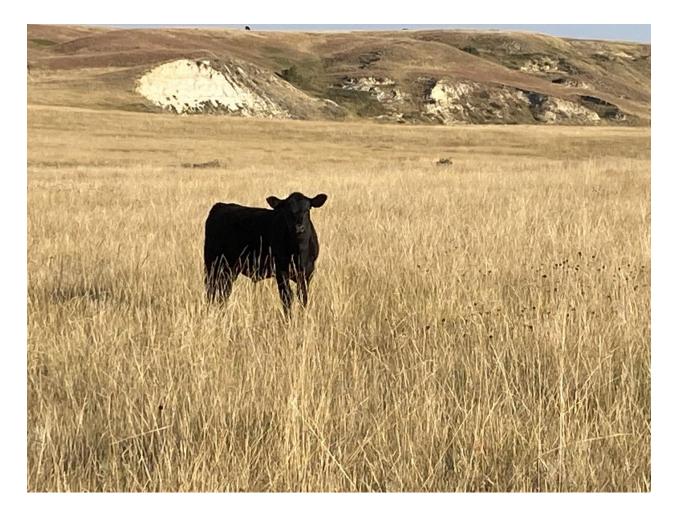

#### Operation

This ranch is very productive, putting pounds on cattle with grass.

This ranch is watered from 5 wells and 7+/- miles of pipelines, multiple reservoirs, and a developed spring that flows year-round. Located at the Headquarters is another 1,200' well.

The fences are in good condition and located to allow for the maximum utilization of the grazing resources of the ranch.

The ranch has its share of wildlife, mule deer, upland birds, elk move through the ranch from time to time and other wildlife call the ranch home.