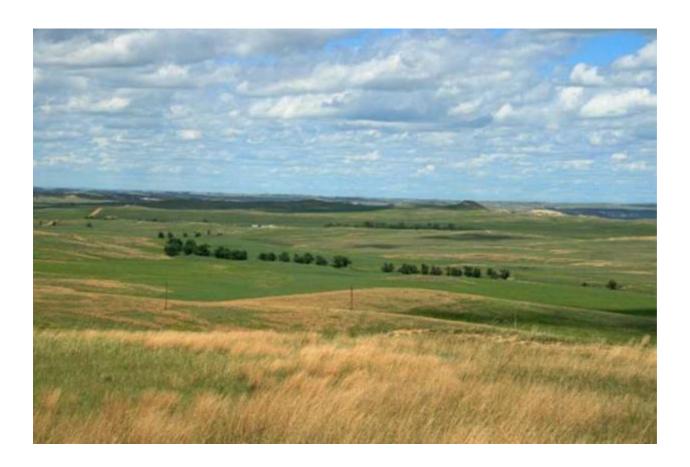

Acreage

6,702 +/- Deeded Acres

1,747+/- State Leases

8,149+/- acres grass and 300+/- dry cropland acres.

Owner rated at 450 pairs and 100-200 yearlings annually on the ranch.

650+/- acres are improved pasture or hay land.

#### Location

Wibaux County, Montana 24+/- miles north of Wibaux MT.

The fences are in good condition and located to allow for the maximum utilization of the grazing resources of the ranch.

The ranch has its share of wildlife, mule deer, upland birds, elk move through the ranch from time to time and other wildlife call the ranch home.