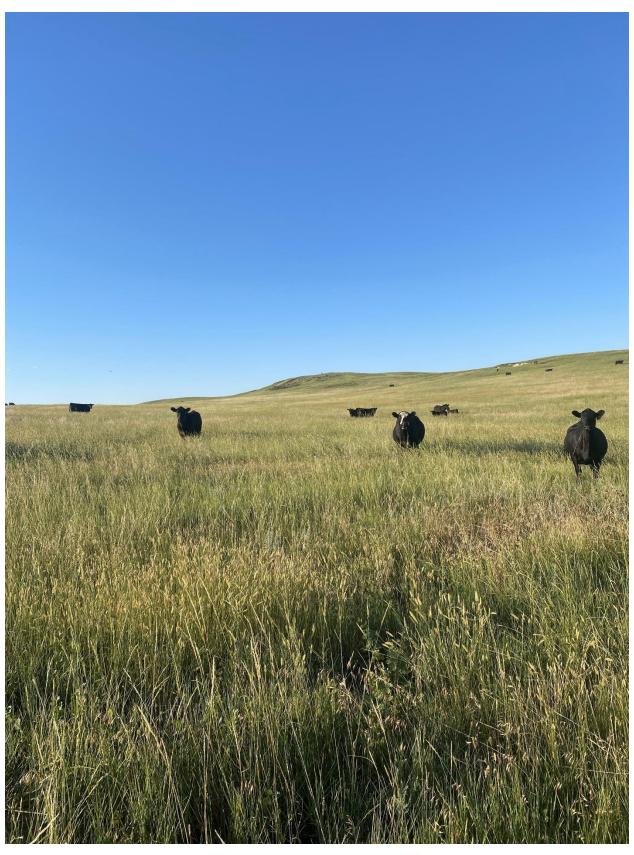

4 bathrooms and a 4-stall garage. 40x80 Quonset with concrete floor built in 1975, 40x100 Quonset concrete floor built in 1973, 40x74 pole barn built in 1974, 20x72 pole barn built in 1988. The current owner has built a new set of steel corrals.











#### Operation

This ranch is very productive, putting pounds on cattle with grass.

This ranch is watered from 5 wells and 7+/- miles of pipelines, multiple reservoirs, and a developed spring that flows year-round. Located at the Headquarters is another 1,200' well.

The fences are in good condition and located to allow for the maximum utilization of the grazing resources of the ranch.

The ranch has its share of wildlife, mule deer, upland birds, elk move through the ranch from time to time and other wildlife call the ranch home.











Elk Grazing on the south end of the Ranch.



#### **Brokers Comment**



Open rolling pastures with tree lined draws and a few rougher breaks. Pipeline water, springs and reservoirs provide livestock with clean reliable water year around. Excellent improvements, strong grass and a good location make this a ranch worth looking at and owning.

| PRICE       | TERMS | RE TAXES |
|-------------|-------|----------|
| \$6,900,000 | Cash  | \$4,930  |

The information contained herein was obtained from the owner and the other sources deemed reliable, but is not guaranteed. Prospective buyers are advised to examine the facts to their own satisfaction. Listing made subject to error, omission, change of price, prior sale and withdrawal without notice.

2708 Main Street #2 Miles City, MT 59301