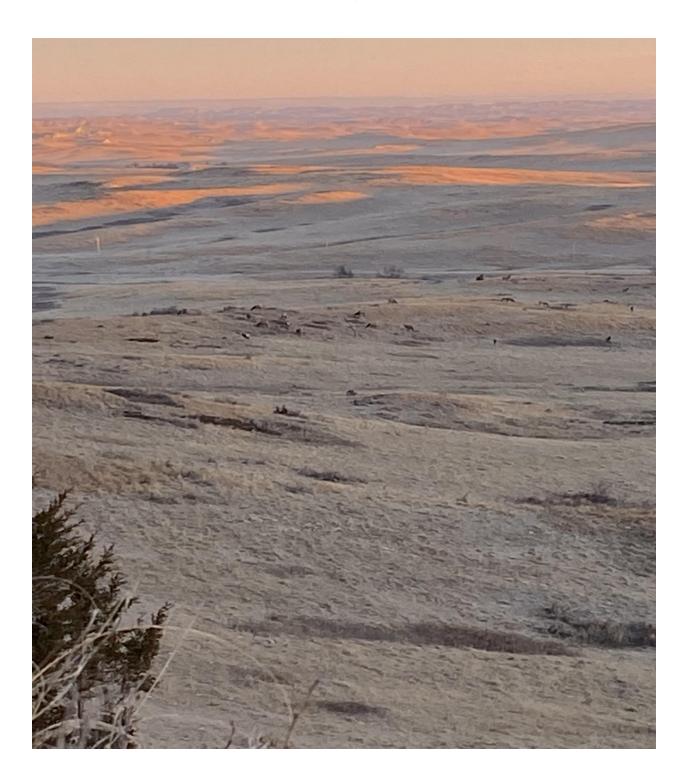

The fences are in good condition and located to allow for the maximum utilization of the grazing resources of the ranch.

The ranch has its share of wildlife, mule deer, upland birds, elk move through the ranch from time to time and other wildlife call the ranch home.

Elk Grazing on the south end of the Ranch.